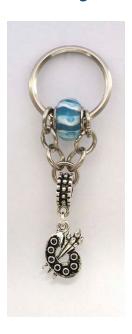

## **Artist Keychain**

| MATERIALS:          | TOOLS:           |
|---------------------|------------------|
| 1 Key Ring          | Flat Nose Pliers |
| 7 8mm Jump Rings    |                  |
| <u>1 ABAT-GB071</u> |                  |
| 1 ABAT-MB097        |                  |

## **STEPS:**

#1: Connect the following materials:

- 1 Jump ring to Artist Pallet Dangle **ABAT-MB097**
- 3 Jump rings to each side of the jump ring that is now attached to the dangle.

**Note**: Make sure to use flat nose pliers to securely close jump rings

#2: Put the Glass Bead <u>ABAT-GB071</u> onto the key chain by separating the rings of the key chain.

#3- Take the V-Shaped piece with the artist pallet centered on the middle jump ring, and attach both of its ends to the keychain with the flat nose pliers. Be sure to attach the jump rings tightly on both sides, with the glass bead centered in the middle.